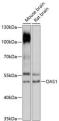

## Anti-OAS1 antibody (1-100) (STJ116830)

## **GENERAL INFORMATION**

Product Type Primary antibodies

Short Description Rabbit polyclonal antibody anti-OAS1 (1-100) is suitable for use in Western Blot.

Applications WB Host/Source Rabbit Reactivity Mouse, Rat

## **PRODUCT PROPERTIES**

Clonality Polyclonal

Clone ID Concentration

Conjugation Unconjugated Purification Affinity purification Dilution Range WB 1:500-1:2000

Formulation PBS containing 0.02% Sodium Azide, 50% Glycerol, pH7.3.