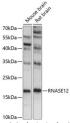

## Anti-RNASE12 antibody (1-100) (STJ116817)

## **GENERAL INFORMATION**

Product Type Primary antibodies

Short Description Rabbit polyclonal antibody anti-RNASE12 (1-100) is suitable for use in Western Blot.

Applications WB Host/Source Rabbit Reactivity Mouse, Rat

## **PRODUCT PROPERTIES**

Clonality Polyclonal

Clone ID

Concentration

Conjugation Unconjugated Purification Affinity purification Dilution Range WB 1:500-1:2000

Formulation PBS containing 0.02% Sodium Azide, 50% Glycerol, pH7.3.