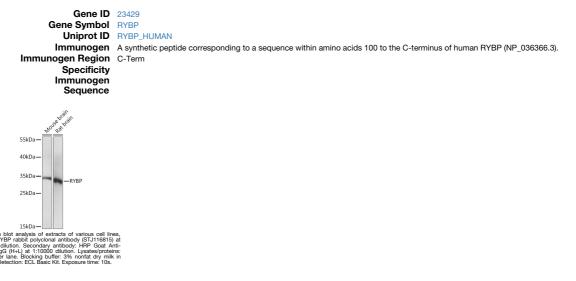

## **PRODUCT PROPERTIES**

 
 Clonality Clone ID
 Polyclonal

 Concentration

 Conjugation
 Unconjugated

 Purification
 Affinity purification

 Dilution Range
 WB 1:500-1:2000

 Formulation
 PBS containing 0.02% Sodium Azide, 50% Glycerol, pH7.3. Isotype