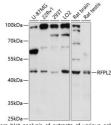

## Anti-RFPL2 antibody (50-150) (STJ116814)

## **GENERAL INFORMATION**

Product Type Primary antibodies

Short Description Rabbit polyclonal antibody anti-RFPL2 (50-150) is suitable for use in Western Blot.

Applications WB Host/Source Rabbit Reactivity Human, Rat

## **TARGET INFORMATION**

Gene ID 10739 Gene Symbol RFPL2

Uniprot ID RFPL2\_HUMAN

Immunogen A synthetic peptide corresponding to a sequence within amino acids 50-150 of human RFPL2 (NP\_006596.2).

Immunogen Region 50-150