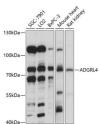

Immunogen Region 110-406

Specificity Immunogen Sequence

Western blot analysis of extracts of various cell lines using ADGRL4 antibody (STJ116805) at 1:1000 dilution Secondary antibody: HRP Goat Anti-rabbit (gG (H+L) a 1:10000 dilution Lysates/proteins: 250; per lane Blocking buffer: 3% norfat dry milk in TBST. Detection