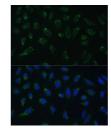

## Anti-HIGD1A antibody (1-93) (STJ116792)

## **GENERAL INFORMATION**

Product Type Primary antibodies

Short Description Rabbit polyclonal antibody anti-HIGD1A (1-93) is suitable for use in Western Blot, Immunohistochemistry and

Immunofluorescence.

Applications WB, IHC, IF Host/Source Rabbit Reactivity Human