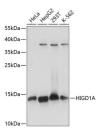

## Anti-HIGD1A antibody (1-93) (STJ116792)

## **GENERAL INFORMATION**

Product Type Primary antibodies

Short Description Rabbit polyclonal antibody anti-HIGD1A (1-93) is suitable for use in Western Blot, Immunohistochemistry and

Immunofluorescence.

Applications WB, IHC, IF Host/Source Rabbit Reactivity Human

## **TARGET INFORMATION**

Gene ID 25994 Gene Symbol HIGD1A

Uniprot ID HIG1A\_HUMAN

Immunogen A synthetic peptide corresponding to a sequence within amino acids 1-93 of human HIGD1A (NP\_054775.2).

Immunogen Region 1-93 Specificity Immunogen Sequence