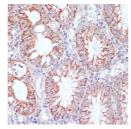

## Anti-HIGD1A antibody (1-93) (STJ116792)

## **GENERAL INFORMATION**

Product Type Primary antibodies

Short Description Rabbit polyclonal antibody anti-HIGD1A (1-93) is suitable for use in Western Blot, Immunohistochemistry and

Immunofluorescence.

Applications WB, IHC, IF Host/Source Rabbit Reactivity Human