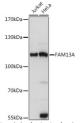

Immunogen Region 1-200 Specificity Immunogen Sequence

Western blot analysis of extracts of various cell lines using FAM13A antibody (ST1116786) at 1:1000 dilution. Secondary antibody: HRP Goat Anti-rabbit IgG (H+L) at 1:10000 dilution. Lysates/proteins: 25up per lane Blocking buffer: 39% norflat dry milk in TBST. Detection: