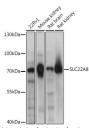

Immunogen Region C-Term
Specificity
Immunogen
Sequence

Western blot analysis of extracts of various cell lines using \$LC228 antibody (STJ116789) at 1.10 dilution. Secondary antibody: HRP Goat Anti-rabbit (gf (H+L) at 1:10000 dilution. Lysates/proteins: 25ug per lane. Blocking buffer: 3% nonfat dry milk in TBS1