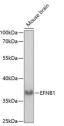

Immunogen Region 259-346

Specificity Immunogen Sequence

n blot analysis of extracts of mouse brain, antibody (STJ116773) at 1:1000 di lary antibody: HRP Goat Anti-rabbit IgG (H D dilution. Lysates/proteins: 25ug per golfter: 3% nonfatt dry milk in TBST. Dete sisc Kit. Exposure time: 10s.