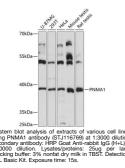

## Anti-PNMA1 antibody (1-353) (STJ116769) STJ116769

## **GENERAL INFORMATION**

 Product Type
 Primary antibodies

 Short Description
 Rabbit polyclonal antibody anti-PNMA1 (1-353) is suitable for use in Western Blot.

 Applications
 WB

 Host/Source
 Rabbit

 Reactivity
 Human, Mouse, Rat

## **PRODUCT PROPERTIES**

 Clonality
 Polyclonal

 Clone ID

 Concentration

 Conjugation

 Purification
 Affinity purification

 Dilution Range
 WB 1:500-1:2000

 Formulation
 PBS containing 0.02% Sodium Azide, 50% Glycerol, pH7.3.

 Isotype
 IgG

 Storage Instruction
 Store in a freezer at-20°C and avoid freeze-thaw cycles.

## **TARGET INFORMATION**

 Gene ID
 9240

 Gene Symbol
 PNMA1

 Uniprot ID
 PNMA1\_HUMAN

 Immunogen Region
 1-353

 Specificity
 Kenter Sequence



This product is suitable for in-vitro studies under the RESEARCH USE ONLY [RUO] licence. This product must not be used as for diagnostic or other medical purposes. St John's Laboratory Ltd, Knowledge Dock Business Centre, University Way, London, E16 2RD | Tel: 0208 223 3081