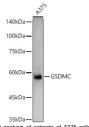

## Anti-GSDMC antibody (1-100) (STJ116761)

## **GENERAL INFORMATION**

Product Type Primary antibodies

Short Description Rabbit polyclonal antibody anti-GSDMC (1-100) is suitable for use in Western Blot and Immunofluorescence.

Applications WB, IF Host/Source Rabbit Reactivity Human, Mouse

## **PRODUCT PROPERTIES**

Clonality Polyclonal

Clone ID Concentration

Conjugation Unconjugated Purification Affinity purification Dilution Range WB 1:500-1:2000

IF 1:50-1:200

Formulation PBS containing 0.02% Sodium Azide, 50% Glycerol, pH7.3.