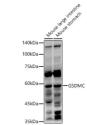

## Anti-GSDMC antibody (1-100) (STJ116761)

## **GENERAL INFORMATION**

Product Type Primary antibodies

Short Description Rabbit polyclonal antibody anti-GSDMC (1-100) is suitable for use in Western Blot and Immunofluorescence.

Applications WB, IF Host/Source Rabbit Reactivity Human, Mouse

## **PRODUCT PROPERTIES**

Clonality Polyclonal

Clone ID Concentration

Conjugation Unconjugated Purification Affinity purification Dilution Range WB 1:500-1:2000

IF 1:50-1:200

Formulation PBS containing 0.02% Sodium Azide, 50% Glycerol, pH7.3.