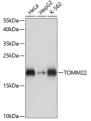

## Anti-TOMM22 antibody (1-83) (STJ116759)

## **GENERAL INFORMATION**

Product Type Primary antibodies

Short Description Rabbit polyclonal antibody anti-TOMM22 (1-83) is suitable for use in Western Blot and Immunohistochemistry.

Applications WB, IHC Host/Source Rabbit Reactivity Human, Mouse

## **PRODUCT PROPERTIES**

Clonality Polyclonal

Clone ID Concentration

Conjugation Unconjugated Purification Affinity purification Dilution Range WB 1:500-1:2000

IHC 1:50-1:200

Formulation PBS containing 0.02% Sodium Azide, 50% Glycerol, pH7.3.