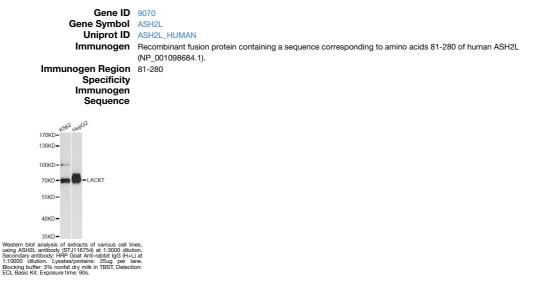

## Anti-ASH2L antibody (81-280) (STJ116754) STJ116754

## **GENERAL INFORMATION**

 Product Type
 Primary antibodies

 Short Description
 Rabbit polyclonal antibody anti-ASH2L (81-280) is suitable for use in Western Blot.

 Applications
 WB

 Host/Source
 Rabbit

 Human
 Human

## **PRODUCT PROPERTIES**

 
 Clonality Clone ID
 Polyclonal

 Concentration

 Conjugation
 Uconjugated

 Purification
 Affinity purification

 Dilution Range
 WB 1:500-1:2000

 Formulation
 PBS containing 0.02% Sodium Azide, 50% Glycerol, pH7.3. Isotype

 IgG
 Storage Instruction

## **TARGET INFORMATION**



This product is suitable for in-vitro studies under the RESEARCH USE ONLY [RUO] licence. This product must not be used as for diagnostic or other medical purposes. St John's Laboratory Ltd, Knowledge Dock Business Centre, University Way, London, E16 2RD | Tel: 0208 223 3081