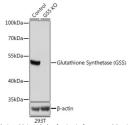

## Anti-GSS antibody (373-474) (STJ116746)

## **TARGET INFORMATION**

Gene ID 2937 Gene Symbol GSS

Uniprot ID GSHB\_HUMAN

Immunogen Recombinant fusion protein containing a sequence corresponding to amino acids 373-474 of human Glutathione Synthetase

(Glutathione Synthetase (GSS) ) (NP\_000169.1).

Immunogen 373-474

Region Specificity Immunogen Sequence

ımmunofluorescence analysis of PC-12 cells using Glutathione Synthetase (GSS) antibody (STJ116746) at dilution of 1:150. Blue: DAPI for nuclear staining.