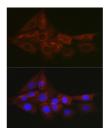

(Glutathione Synthetase (GSS) ) (NP\_000169.1).

Immunogen 373-474

Region Specificity Immunogen Sequence

ımmunofluorescence analysis of PC-12 cells using Glutathione Synthetase (GSS) antibody (STJ116746) at dilution of 1:150. Blue: DAPI for nuclear staining.