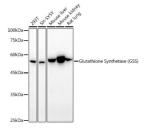

## Anti-GSS antibody (373-474) (STJ116746)

## **TARGET INFORMATION**

Gene ID 2937 Gene Symbol GSS

Uniprot ID GSHB\_HUMAN

Immunogen Recombinant fusion protein containing a sequence corresponding to amino acids 373-474 of human Glutathione Synthetase

(Glutathione Synthetase (GSS) ) (NP\_000169.1).

Immunogen 373-474

Region Specificity Immunogen Sequence

ımmunofluorescence analysis of PC-12 cells using Glutathione Synthetase (GSS) antibody (STJ116746) at dilution of 1:150. Blue: DAPI for nuclear staining.