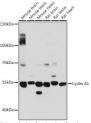

## Anti-CCNA1 antibody (350-450) (STJ116740)

## **GENERAL INFORMATION**

Product Type Primary antibodies

Short Description Rabbit polyclonal antibody anti-CCNA1 (350-450) is suitable for use in Western Blot.

Applications WB Host/Source Rabbit Reactivity Mouse, Rat