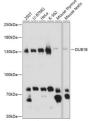

Immunogen Region 160-400

Specificity Immunogen Sequence

Western blot analysis of extracts of various cell lines, using BUB1B antibody (STJ16736) at 1:1000 dilution. Secondary antibody: HRP Goat Anti-rabbit IgG (H+L) at 1:10000 dilution. Lysates/proteins: 25ug per lane. Blocking buffer; 396 norfat dry milk in TBST. Detection: