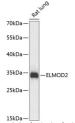

## Anti-ELMOD2 antibody (5-95) (STJ116735)

## **GENERAL INFORMATION**

Product Type Primary antibodies

Short Description Rabbit polyclonal antibody anti-ELMOD2 (5-95) is suitable for use in Western Blot.

Applications WB Host/Source Rabbit Reactivity Rat