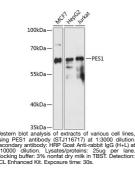

pe
 Primary antibodies

 Short Description
 Rabbit polyclonal antibody anti-PES1 (1-150) is suitable for use in Western Blot.

 Applications
 WB

 Host/Source
 Rabbit

 Human
 Human

## **PRODUCT PROPERTIES**

 Clonality
 Polyclonal

 Clone ID

 Concentration

 Conjugation
 Uconjugated

 Purification
 Affinity purification

 Dilution Range
 WB 1:500-1:2000

 Formulation
 PBS containing 0.02% Sodium Azide, 50% Glycerol, pH7.3.

 Isotype
 Igg

 Storage Instruction
 Store in a freezer at-20°C and avoid freeze-thaw cycles.

## **TARGET INFORMATION**

 Gene ID
 23481

 Gene Symbol
 PES1

 Uniprot ID
 PESC\_HUMAN

 Immunogen
 Recombinant fusion protein containing a sequence corresponding to amino acids 1-150 of human PES1 (NP\_055118.1).

 Immunogen Region
 1-150

 Specificity
 Kenter Sequence



This product is suitable for in-vitro studies under the RESEARCH USE ONLY [RUO] licence. This product must not be used as for diagnostic or other medical purposes. St John's Laboratory Ltd, Knowledge Dock Business Centre, University Way, London, E16 2RD | Tel: 0208 223 3081