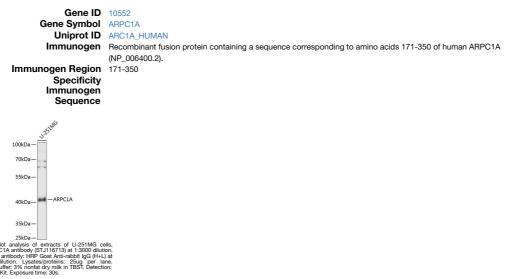

## Anti-ARPC1A antibody (171-350) (STJ116713) STJ116713

## **GENERAL INFORMATION**

 Product Type
 Primary antibodies

 Short Description
 Rabbit polyclonal antibody anti-ARPC1A (171-350) is suitable for use in Western Blot and Immunohistochemistry.

 Applications
 WB, IHC