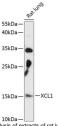

## Anti-XCL1 antibody (1-100) (STJ116701)

## **GENERAL INFORMATION**

Product Type Primary antibodies

**Short Description** Rabbit polyclonal antibody anti-XCL1 (1-100) is suitable for use in Western Blot.

Applications WB Host/Source Rabbit Reactivity Rat

## **TARGET INFORMATION**

Gene ID 6375 Gene Symbol XCL1 Uniprot ID XCL1\_HUMAN

Immunogen A synthetic peptide corresponding to a sequence within amino acids 1-100 of human XCL1 (NP\_002986.1).

Immunogen Region 1-100