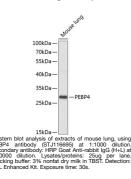

## **GENERAL INFORMATION**

 Product Type
 Primary antibodies

 Short Description
 Rabbit polyclonal antibody anti-PEBP4 (23-120) is suitable for use in Western Blot.

 Applications
 WB

 Host/Source
 Rabbit

 Reactivity
 Mouse

## **PRODUCT PROPERTIES**

 Clonality
 Polyclonal

 Clone ID

 Concentration

 Conjugation
 Uconjugated

 Purification
 Affinity purification

 Dilution Range
 WB 1:500-1:1000

 Formulation
 PBS containing 0.02% Sodium Azide, 50% Glycerol, pH7.3.