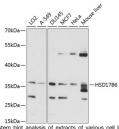

Sequence

Western blot analysis of extracts of various cell lines using HSD1786 artibody (ST1116884) at 1:100 dilution. Secondary antibody: HRP Goat Anti-rabbit (gl.(H+L) at 1:10000 dilution. Lysates/proteins: 25ug pe lane. Blocking buffer: 3% nonfat dry milk in TBST Detection: ECL Basic Kft. Exposure time: 10s.