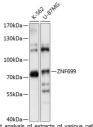

Immunogen Region 40-200

Specificity Immunogen Sequence

t analysis of extracts of various cel 99 antibody (STJ116676) at 1:1000 d antibody: HRP Goat Anti-rabbit IgG (h lution. Lysates/proteins: 25ug per ffer; 3% nonfat dry milk in TBST. Det if Exposure time: 13