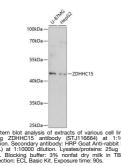

## Anti-ZDHHC15 antibody (238-337) (STJ116664) STJ116664

## **GENERAL INFORMATION**

Product Type Primary antibodies Short Description Rabbit polyclonal antibody anti-ZDHHC15 (238-337) is suitable for use in Western Blot. Applications WB Host/Source Rabbit Reactivity Human, Rat