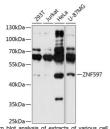

## Anti-ZNF597 antibody (1-140) (STJ116662)

## **GENERAL INFORMATION**

Product Type Primary antibodies

Short Description Rabbit polyclonal antibody anti-ZNF597 (1-140) is suitable for use in Western Blot, Immunohistochemistry and

Immunofluorescence.

Applications WB, IHC, IF Host/Source Rabbit

Reactivity Human, Mouse, Rat

## **PRODUCT PROPERTIES**

Clonality Polyclonal

Clone ID Concentration

Conjugation Unconjugated Purification Affinity purification Dilution Range WB 1:500-1:2000

IHC 1:50-1:200 IF 1:50-1:200

Formulation PBS containing 0.02% Sodium Azide, 50% Glycerol, pH7.3.

## **TARGET INFORMATION**

Gene ID 146434 Gene Symbol ZNF597 Uniprot ID ZN597\_HUMAN

Immunogen Recombinant fusion protein containing a sequence corresponding to amino acids 1-140 of human ZNF597 (NP\_689670.1).