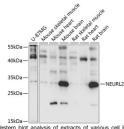

Immunogen Region Specificity Immunogen Sequence

Western blot analysis of extracts of variusing NEURL2 antibody (STJ116660) at 1. Secondary antibody: HPG Goat Anti-tabb 1.10000 dilution. Lysates/proteins: 25. Blocking buffer: 3% nonfat dry milk in TB ECL Basis Kit. Exposure time: 15s.