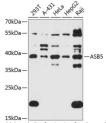

## Anti-ASB5 antibody (130-329) (STJ116659)

## **GENERAL INFORMATION**

Product Type Primary antibodies

**Short Description** Rabbit polyclonal antibody anti-ASB5 (130-329) is suitable for use in Western Blot.

Applications WB Host/Source Rabbit Reactivity Human, Mouse

## **TARGET INFORMATION**

Gene ID 140458 Gene Symbol ASB5 Uniprot ID ASB5\_HUMAN

Immunogen Recombinant fusion protein containing a sequence corresponding to amino acids 130-329 of human ASB5 (NP\_543150.1).