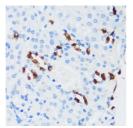

## Anti-ATP6V1G3 antibody (1-118) (STJ116653)

## **GENERAL INFORMATION**

Product Type Primary antibodies

Short Description Rabbit polyclonal antibody anti-ATP6V1G3 (1-118) is suitable for use in Western Blot and Immunohistochemistry.

Applications WB, IHC Host/Source Rabbit Reactivity Mouse

## **PRODUCT PROPERTIES**

Clonality Polyclonal

Clone ID Concentration

Conjugation Unconjugated Purification Affinity purification Dilution Range WB 1:500-1:2000

IHC 1:50-1:100

Formulation PBS containing 0.02% Sodium Azide, 50% Glycerol, pH7.3.