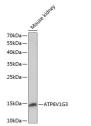

## Anti-ATP6V1G3 antibody (1-118) (STJ116653)

## **GENERAL INFORMATION**

Product Type Primary antibodies

Short Description Rabbit polyclonal antibody anti-ATP6V1G3 (1-118) is suitable for use in Western Blot and Immunohistochemistry.

Applications WB, IHC Host/Source Rabbit Reactivity Mouse

## **PRODUCT PROPERTIES**

Clonality Polyclonal

Clone ID Concentration

Conjugation Unconjugated Purification Affinity purification Dilution Range WB 1:500-1:2000

IHC 1:50-1:100

Formulation PBS containing 0.02% Sodium Azide, 50% Glycerol, pH7.3.