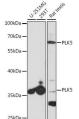

## Anti-PLK5 antibody (1-336) (STJ116652)

## **GENERAL INFORMATION**

Product Type Primary antibodies

Short Description Rabbit polyclonal antibody anti-PLK5 (1-336) is suitable for use in Western Blot.

Applications WB Host/Source Rabbit Reactivity Human, Rat

## **PRODUCT PROPERTIES**

Clonality Polyclonal

Clone ID

Concentration
Conjugation Unconjugated

Purification Affinity purification Dilution Range WB 1:500-1:2000

Formulation PBS containing 0.02% Sodium Azide, 50% Glycerol, pH7.3.