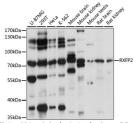

## Anti-RXFP2 antibody (80-180) (STJ116650)

## **GENERAL INFORMATION**

Product Type Primary antibodies

Short Description Rabbit polyclonal antibody anti-RXFP2 (80-180) is suitable for use in Western Blot.

Applications WB Host/Source Rabbit

Reactivity Human, Mouse, Rat

## **TARGET INFORMATION**

Gene ID 122042 Gene Symbol RXFP2 Uniprot ID RXFP2\_HUMAN

Immunogen Recombinant fusion protein containing a sequence corresponding to amino acids 80-180 of human RXFP2 (NP\_570718.1).

Immunogen Region 80-180

Specificity Immunogen Sequence