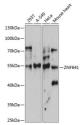

Immunogen Region 100-260 Specificity Immunogen

Sequence

Western blot analysis of extracts of various cell lines using ZNF641 antibody (STJ116648) at 1:1000 dilution Secondary antibody: HRP Goat Anti-rabbit IgG (H+L) a 1:10000 dilution. Lysates/proteins: 25tg per lane Blocking buffer: 3% norfat dry milk in TBST. Detection