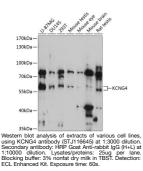

-KCNG4 antibody (1-220) (STJ116645) STJ116645

## **GENERAL INFORMATION**

 Product Type
 Primary antibodies

 Short Description
 Rabbit polyclonal antibody anti-KCNG4 (1-220) is suitable for use in Western Blot.

 Applications
 WB

 Host/Source
 Rabbit

 Reactivity
 Human, Mouse, Rat

## **PRODUCT PROPERTIES**

 Clonality
 Polyclonal

 Clone ID

 Concentration

 Conjugation

 Purification
 Affinity purification

 Dilution Range
 WB 1:500-1:2000

 Formulation
 PBS containing 0.02% Sodium Azide, 50% Glycerol, pH7.3.

 Isotype
 IgG

 Storage Instruction
 Store in a freezer at-20°C and avoid freeze-thaw cycles.

## **TARGET INFORMATION**

 Gene ID
 93107

 Gene Symbol
 KCNG4

 Uniprot ID
 KCNG4\_HUMAN

 Immunogen Region
 1-220 of human KCNG4 (NP\_758857.1).

 Specificity
 Immunogen Sequence



This product is suitable for in-vitro studies under the RESEARCH USE ONLY [RUO] licence. This product must not be used as for diagnostic or other medical purposes. St John's Laboratory Ltd, Knowledge Dock Business Centre, University Way, London, E16 2RD | Tel: 0208 223 3081