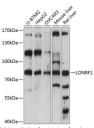

## Anti-LONRF1 antibody (584-773) (STJ116643)

## **GENERAL INFORMATION**

Product Type Primary antibodies

Short Description Rabbit polyclonal antibody anti-LONRF1 (584-773) is suitable for use in Western Blot.

Applications WB Host/Source Rabbit

Reactivity Human, Mouse, Rat

## **TARGET INFORMATION**

Gene ID 91694 Gene Symbol LONRF1 Uniprot ID LONF1\_HUMAN

Recombinant fusion protein containing a sequence corresponding to amino acids 584-773 of human LONRF1

(NP\_689484.3).

Immunogen Region 584-773 Specificity Immunogen Sequence