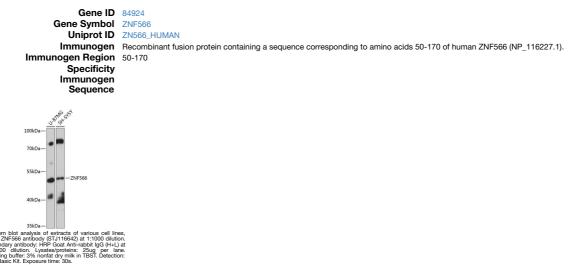

## Anti-ZNF566 antibody (50-170) (STJ116642) STJ116642

## **GENERAL INFORMATION**

 Product Type
 Primary antibodies

 Short Description
 Rabbit polyclonal antibody anti-ZNF566 (50-170) is suitable for use in Western Blot.

 Applications
 WB

 Host/Source
 Rabbit