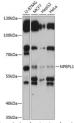

roduct Type Primary antibodies

**Short Description** Rabbit polyclonal antibody anti-NPEPL1 (374-523) is suitable for use in Western Blot.

Applications WB Host/Source Rabbit Reactivity Human, Mouse

## **PRODUCT PROPERTIES**

Clonality Polyclonal

Clone ID

Concentration

Conjugation Unconjugated Purification Affinity purification Dilution Range WB 1:500-1:2000

Formulation PBS containing 0.02% Sodium Azide, 50% Glycerol, pH7.3.

Isotype IgG

Storage Instruction Store in a freezer at-20°C and avoid freeze-thaw cycles.

## **TARGET INFORMATION**

Gene ID 79716 Gene Symbol NPEPL1 Uniprot ID PEPL1\_HUMAN

Immunogen Recombinant fusion protein containing a sequence corresponding to amino acids 374-523 of human NPEPL1

(NP\_078939.3).

Immunogen Region 374-523 Specificity Immunogen

Sequence