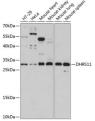

Immunogen Region 1-260 Specificity

Immunogen Sequence

Western blot analysis of extracts of various cell lines, using DHRS11 antibody (STJ116832) at 1:1000 dilution. Secondary antibody: HRP Goat Anti-rabbit IgG (H+L) at 1:10000 dilution. Lysates/proteins: 25up per lane. Blocking buffer: 3% nordat dry milk in TBS1. Detection: