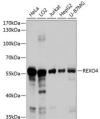

## Anti-REXO4 antibody (70-240) (STJ116624)

## **GENERAL INFORMATION**

Product Type Primary antibodies

Short Description Rabbit polyclonal antibody anti-REXO4 (70-240) is suitable for use in Western Blot.

Applications WB Host/Source Rabbit Reactivity Human

## **PRODUCT PROPERTIES**

Clonality Polyclonal

Clone ID

Concentration

Conjugation Unconjugated Purification Affinity purification Dilution Range WB 1:500-1:2000

Formulation PBS containing 0.02% Sodium Azide, 50% Glycerol, pH7.3.