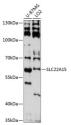

Type Primary antibodies

**Short Description** Rabbit polyclonal antibody anti-SLC22A15 (443-547) is suitable for use in Western Blot.

Applications WB Host/Source Rabbit Reactivity Human, Mouse

## **PRODUCT PROPERTIES**

Clonality Polyclonal

Clone ID

Concentration

Conjugation Unconjugated Purification Affinity purification Dilution Range WB 1:500-1:2000

Formulation PBS containing 0.02% Sodium Azide, 50% Glycerol, pH7.3.

Isotype IgG

Storage Instruction Store in a freezer at-20°C and avoid freeze-thaw cycles.

## **TARGET INFORMATION**

Gene ID 55356 Gene Symbol SLC22A15

Uniprot ID S22AF\_HUMAN

Immunogen Recombinant fusion protein containing a sequence corresponding to amino acids 443-547 of human SLC22A15

(NP\_060890.2).

Immunogen Region 443-547 Specificity

Immunogen Sequence