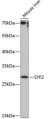

Immunogen Region 1-243 Specificity Immunogen Sequence

Western blot analysis of extracts of mouse liver, using SYF2 antibody (STJ116608) at 1:1000 dilution. Secondary antibody: HRP Goat Anti-rabbit IgG (H+L) at 1:10000 dilution. Lysates/proteins: 25up per lane. Blocking buffer: 3% nonfat dry milk in TBST. Detection: