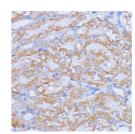

## Anti-NME6 antibody (9-194) (STJ116600)

## **GENERAL INFORMATION**

Product Type Primary antibodies

Short Description Rabbit polyclonal antibody anti-NME6 (9-194) is suitable for use in Western Blot, Immunohistochemistry and

Immunofluorescence.

Applications WB, IHC, IF Host/Source Rabbit

Reactivity Human, Mouse, Rat

## **PRODUCT PROPERTIES**

Clonality Polyclonal

Clone ID Concentration

Conjugation Unconjugated Purification Affinity purification Dilution Range WB 1:500-1:2000

IHC 1:50-1:100 IF 1:50-1:100

Formulation PBS containing 0.02% Sodium Azide, 50% Glycerol, pH7.3.