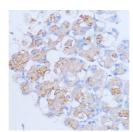

## Anti-NME6 antibody (9-194) (STJ116600)

## **GENERAL INFORMATION**

Product Type Primary antibodies

Short Description Rabbit polyclonal antibody anti-NME6 (9-194) is suitable for use in Western Blot, Immunohistochemistry and

Immunofluorescence.

Applications WB, IHC, IF Host/Source Rabbit

Reactivity Human, Mouse, Rat

## **PRODUCT PROPERTIES**

Clonality Polyclonal

Clone ID Concentration

Conjugation Unconjugated Purification Affinity purification Dilution Range WB 1:500-1:2000

IHC 1:50-1:100 IF 1:50-1:100

Formulation PBS containing 0.02% Sodium Azide, 50% Glycerol, pH7.3.