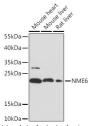

## Anti-NME6 antibody (9-194) (STJ116600)

## **GENERAL INFORMATION**

Product Type Primary antibodies

Short Description Rabbit polyclonal antibody anti-NME6 (9-194) is suitable for use in Western Blot, Immunohistochemistry and

Immunofluorescence.

Applications WB, IHC, IF Host/Source Rabbit

Reactivity Human, Mouse, Rat

## **PRODUCT PROPERTIES**

Clonality Polyclonal

Clone ID Concentration

Conjugation Unconjugated Purification Affinity purification Dilution Range WB 1:500-1:2000

IHC 1:50-1:100 IF 1:50-1:100

Formulation PBS containing 0.02% Sodium Azide, 50% Glycerol, pH7.3.