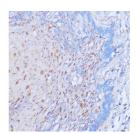

## Anti-NME6 antibody (9-194) (STJ116600)

## **GENERAL INFORMATION**

Product Type Primary antibodies

Short Description Rabbit polyclonal antibody anti-NME6 (9-194) is suitable for use in Western Blot, Immunohistochemistry and

Immunofluorescence.

Applications WB, IHC, IF Host/Source Rabbit

Reactivity Human, Mouse, Rat

## **PRODUCT PROPERTIES**

Clonality Polyclonal

Clone ID Concentration

Conjugation Unconjugated Purification Affinity purification Dilution Range WB 1:500-1:2000

IHC 1:50-1:100 IF 1:50-1:100

Formulation PBS containing 0.02% Sodium Azide, 50% Glycerol, pH7.3.