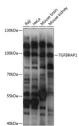

## Anti-TGFBRAP1 antibody (621-860) (STJ116598)

## **GENERAL INFORMATION**

Product Type Primary antibodies

Short Description Rabbit polyclonal antibody anti-TGFBRAP1 (621-860) is suitable for use in Western Blot.

Host/Source Rabbit Reactivity Human, Mouse