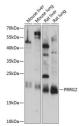

Western blot analysis of extracts of various cell lines using PRRG2 antibody (STJ115592) at 1:1000 dilution Secondary antibody: HRP Goat Anti-rabbit IgG (H+L) a 1:10000 dilution. Lysates/proteins: 25up per lane Blocking buffer: 3% nonfat dry milk in TBST. Detection