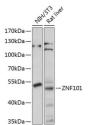

Western blot analysis of extracts of various cell lines using ZNF101 antibody (STJ116588) at 1:1000 dilution Secondary antibody (RTD Goat Anti-rabbit Igd (H-L) a 1:10000 dilution. Lysates/proteins: 25ug per lane Blocking buffer: 3% nonfat dry milk in TBST. Detection ECL Basic Kit. Exposure time: 30s.