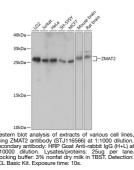

## Anti-ZMAT2 antibody (1-199) (STJ116566) STJ116566

## **GENERAL INFORMATION**

 Product Type
 Primary antibodies

 Short Description
 Rabbit polyclonal antibody anti-ZMAT2 (1-199) is suitable for use in Western Blot.

 Applications
 WB

 Host/Source
 Rabbit

 Reactivity
 Human, Mouse, Rat

## **PRODUCT PROPERTIES**

 
 Clonality Clone ID
 Polyclonal

 Concentration

 Conjugation

 Purification
 Affinity purification

 Dilution Range
 WB 1:500-1:1000

 Formulation
 PBS containing 0.02% Sodium Azide, 50% Glycerol, pH7.3. Isotype