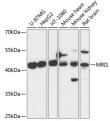

## Anti-MRI1 antibody (1-369) (STJ116556)

## **GENERAL INFORMATION**

Product Type Primary antibodies

Short Description Rabbit polyclonal antibody anti-MRI1 (1-369) is suitable for use in Western Blot.

Applications WB Host/Source Rabbit

Reactivity Human, Mouse, Rat

## **PRODUCT PROPERTIES**

Clonality Polyclonal

Clone ID Concentration

Conjugation Unconjugated Purification Affinity purification

Dilution Range WB 1:500-1:2000 Formulation PBS containing 0.02% Sodium Azide, 50% Glycerol, pH7.3.