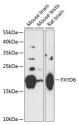

## Anti-FXYD6 antibody (1-95) (STJ116551)

## **GENERAL INFORMATION**

Product Type Primary antibodies

Short Description Rabbit polyclonal antibody anti-FXYD6 (1-95) is suitable for use in Western Blot.

Applications WB Host/Source Rabbit Reactivity Mouse, Rat

## **PRODUCT PROPERTIES**

Clonality Polyclonal

Clone ID

Concentration

Conjugation Unconjugated Purification Affinity purification Dilution Range WB 1:500-1:2000

Formulation PBS containing 0.02% Sodium Azide, 50% Glycerol, pH7.3.