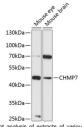

Sequence

Western blot analysis of extracts of various cell lines using CHMP7 antibody (STJ116548) at 1:3000 dilution Secondary antibody: HRP Goat Anti-rabbit IgG (H+L) a 1:10000 dilution. Lysates/proteins: 25ug per lane Blocking buffer; 3% nonfat dry milk in TBST. Detection