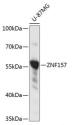

Immunogen Region 70-165

Specificity Immunogen Sequence

Western blot analysis of extracts of U-87MG cells, using ZNF157 antibody (STJ116538) at 1:3000 dilution Secondary antibody; HRP Goat Anti-rabbit IgG (H+L) at 1:10000 dilution. Lysates/proteins: 25ug per lane Blocking buffer: 39% nonfat dry milk in TBS1. Detection: ECL Basic Kit. Exposure time: 1s.