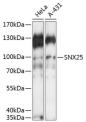

## Anti-SNX25 antibody (230-530) (STJ116534)

## **GENERAL INFORMATION**

Product Type Primary antibodies

Short Description Rabbit polyclonal antibody anti-SNX25 (230-530) is suitable for use in Western Blot.

Applications WB Host/Source Rabbit Reactivity Human

## **TARGET INFORMATION**

Gene ID 83891 Gene Symbol SNX25

Uniprot ID SNX25\_HUMAN

Immunogen Recombinant fusion protein containing a sequence corresponding to amino acids 230-530 of human SNX25 (NP\_114159.2).