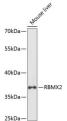

Immunogen Region 1-322 Specificity Immunogen Sequence

analysis of extracts of mouse liver, to ody (STJ116533) at 1:1000 dili ibody: HRP Goat Anti-rabbit IgG (H-on. Lysates/proteins: 25ug per r: 3% nonfat dry milk in TBST. Detec Exposure time: 90s.